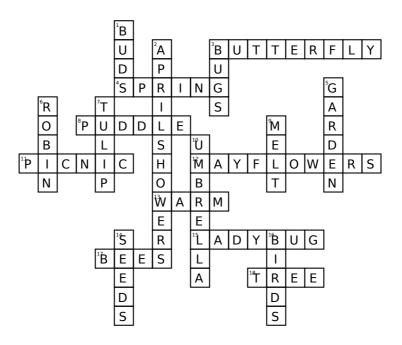

## Spring Crossword Puzzle

## Down:

- the green sprouts that will turn to leaves or

  flowers.
- 2. comes before May Flowers
- 3. creepy crawlies
- 5. where your flowers grow
- 6. the first sign of spring that lays blue eggs
- 7. perennial flower that blooms in the Spring after planting bulbs in the Fall
- 9. snow turning into water
- 10. remember to take this when you leave the house
- 14. plant these in your garden for flowers nd vegetables
- 16. chirping outside your window in the morning

## Across:

- 3. emerging from a cocoon
- 4. after Winter before Summer
- 8. a splashy pool of rainwater
- 11. take your basket, blanket, snacks and friends to go on a .
- 12. brought on by April Showers
- 13. opposite of cold
- 15. red flying bug with black spots
- 17. buzz buzz
- 18. growing their leaves back